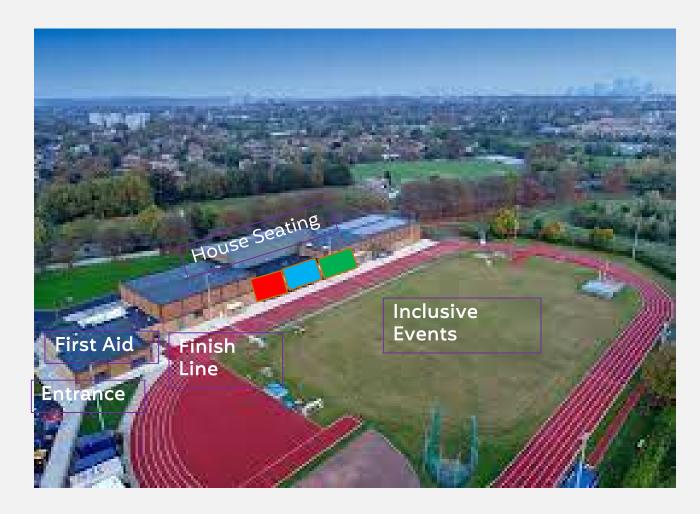

0m                | Year 10 Boys  |  |
| 200m    | Year 10 Boys      | 100m                | Year 7 Boys   |  |
| 300m    | Year 7 Girls      | Girls Relay         | Year 7 Girls  |  |
| 300m    | Year 8 Girls      | Girls Relay         | Year 8 Girls  |  |
| 300m    | Year 9 Girls      | Girls Relay         | Year 9 Girls  |  |
| 300m    | Year 10 Girls     | Girls Relay         | Year 10 Girls |  |
| 300m    | Year 7 Boys       | Boys Relay          | Year 7 Boys   |  |
| 300m    | Year 8 Boys       | Boys Relay          | Year 8 Boys   |  |
| 300m    | Year 9 Boys       | Boys Relay          | Year 9 Boys   |  |
| 300m    | 300m Year 10 Boys |                     | Year 10 Boys  |  |
|         |                   | Staff v `           | Year 10       |  |

Trophies

# **Track Layout**



### SCHOOL RECORDS

| Event     | Girls                         | Boys                           |
|-----------|-------------------------------|--------------------------------|
| 60m       | Devine Campbell 9.03s         | Charlie Hanson 7.35s           |
| 100m      | Melisha Aider-Ogundipe 13.43s | Isaac Oceni 11.66s             |
| 200m      | Emily Wells 31.08s            | Delvechio Afflick- Dyke 23.36s |
| 300m      | Goodness Odubanjo 50.27s      | Isaac Oceni 39.34s             |
| 800       |                               | Charlie Hanson 2.20.39         |
|           |                               |                                |
| Javelin   | Veronica Gornia 14.65m        | Malik Balogun Ajisafe 32.6m    |
| Shotput   | Triumph Mbambi Menga 8m       | Hector Leon Valle 11.