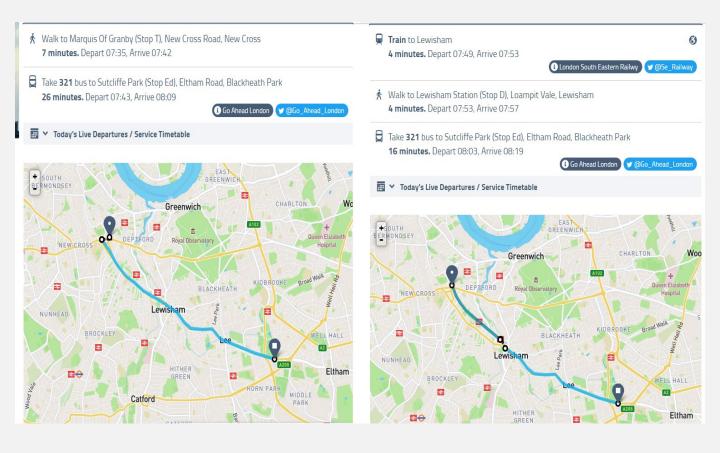

### TRAVEL ROUTES

# BUS NEW CROSS TO SUTCLIFFE PARK

# TRAIN NEW CROSS TO SUTCLIFFE PARK