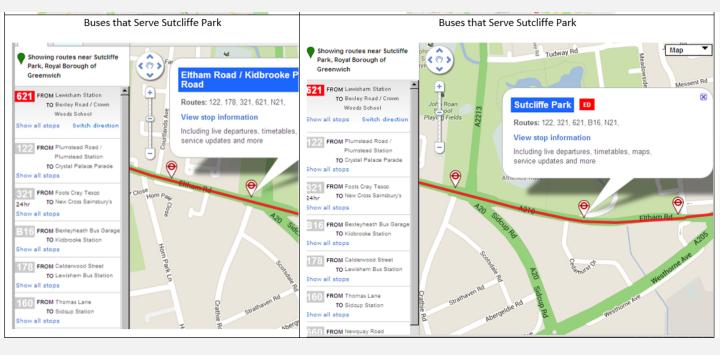

ing the start of the race.
- Spectators to remain seated in their appointed house area for the duration of the events. You can bring a blanket if you wish.
- Bring in sun cream, sunhats, also cold weather clothes you never know the British weather!
- Bring liquid refreshments and a pack lunch.
- No student leaves the grounds until dismissed at the end of the day.
- Bin bags will be provided use them, don't throw litter on the ground.
- Afternoon registration will take place at the end of the day, prior to presentations.
- Teachers to ensure students stay behind the barriers and do not run onto the track.

PLEASE SUPPORT AND PARTICIPATE IN A SPORTSMANLIKE MANNER.

### TRAVEL ROUTES

# BUS NEW CROSS TO SUTCLIFFE PARK

# TRAIN NEW CROSS TO SUTCLIFFE PARK



# BUSES THAT GO TO SUTCLIFFE PARK



# Programme of Events

| <u> </u>         |                 |          |             |                     |              |      |               |  |
|------------------|-----------------|----------|-------------|---------------------|--------------|------|---------------|--|
| AM               | Boys L          | ong Jump | Boys<br>Jui | High<br>mp          | Boys Shot F  | Putt | Boys Javelin  |  |
| PM               | Girls Long Jump |          | Girls       | High                | Girls Shot P | utt  | Girls Javelin |  |
|                  |                 |          | Jui         | mp                  |              |      |               |  |
| Morning – 9.30am |                 |          |             | Afternoon – 12.00pm |              |      |               |  |
| Event